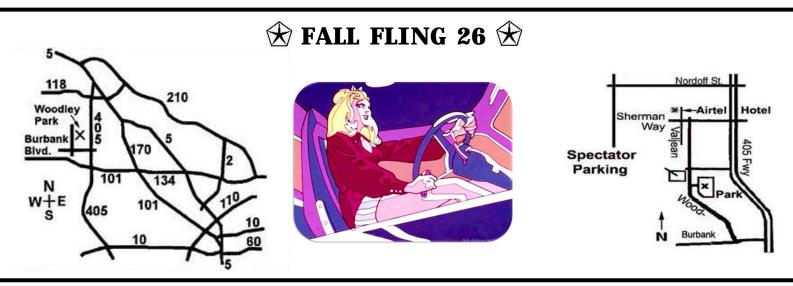

re-Registration form (please print                                                                                                                                                                                                                                                                                                                                                                                |  |                                                                                                                                                                            | Available at cpwclub.com                                                                                                                           |  |



CHRYSLER PERFORMANCE WEST PO BOX 3066 Granada Hills, CA 91344





**Questions? Email us at info@cpwclub.com** CPW hotline: 818-759-1779 HOTEL INFO: Check website