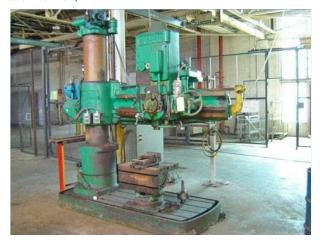

## Description

CINCINNATI BICKFORD SUPER SERVICE 6' ARM X 15" COLUMN RADIAL DRILL; S/N 4E-410; (36) Spindle Speeds 20-1248 RPM; Power Feeds; Power Clamping; Universal Box Table; Coolant; Location: Machine Shop